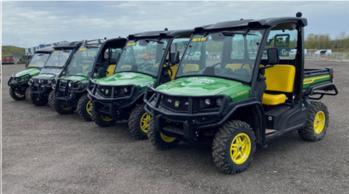

#### Available for hire only

#### **KEY INFORMATION**

We offer John Deere Gators in 2, 3, and 4-seat options, available in both petrol and diesel models. These versatile utility vehicles are perfect for construction sites, outdoor events, and agricultural work. With their rugged design and reliable performance, they can handle a range of tasks, from transporting personnel to carrying equipment across challenging terrain.

#### **INSTALLATION**

Our vehicles are delivered directly to your site, ready for use, and can be collected when no longer needed. We offer flexible delivery and collection options to ensure convenience and efficiency, bringing the right vehicle to your site with minimal hassle.