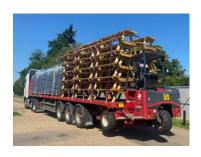

# **Pedestrian Barriers**

#### Available for hire or sale

#### **KEY INFORMATION**

Pedestrian barriers are an essential solution for effective perimeter control and crowd management. Designed for rapid deployment and easy handling, these barriers provide extensive coverage and can be installed quickly to secure areas, create defined walkways, and manage crowd flow.

## We currently stock three varieties -

- Standard Galvanised Pedestrian Barrier
- Black Powder-coated Pedestrian Barrier
- Heavy Duty Pedestrian Barrier

#### **INSTALLATION**

We can provide full installation and collection for hired pedestrian barriers and can install purchased barriers on request.
Deliveries are available via our fleet of small vans, or larger vehicles for higher quantities, with selfoffloading options for easy on-site handling.