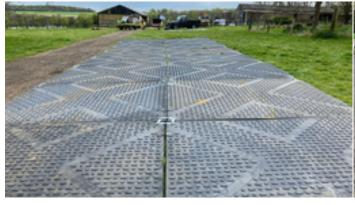

# **Medium Duty Trackway**

#### **KEY INFORMATION**

Our Euromats provide a reliable ground protection solution for vehicles, pedestrians, and equipment on soft or uneven terrain. Ideal for construction sites. events, and temporary access routes, they help prevent ground damage while keeping sites safe and accessible.

## **Key Features:**

- Strong and Flexible
- Non-Slip Surface
- Lightweight