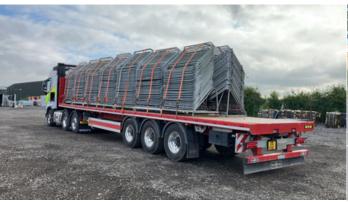

# **Temporary Fencing**

#### **KEY INFORMATION**

Temporary Fencing, also known as Heras Fencing, is an essential solution for securing event perimeters, construction sites, and public spaces. These panels can also be covered, providing greater privacy to areas of higher security.

#### **INSTALLATION**

We can provide full installation and collection for hired fencing and can install purchased fencing on request. Deliveries are available via our fleet of small vans, or larger vehicles for higher quantities, with self-offloading options for easy on-site handling.