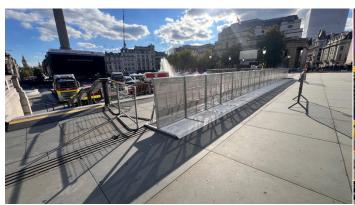

# **Temporary Fencing**

#### **KEY INFORMATION**

Temporary Fencing, also known as Heras Fencing, is an essential solution for securing event perimeters, construction sites, and public spaces. These panels can also be covered, providing greater privacy to areas of higher security.

# **Applications -**

- Securing Event Site Perimeters
- Securing Event Control Areas
- Temporary Site Security for the Construction Industry