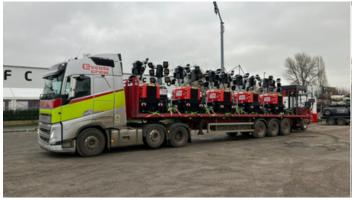

# X-Chain Lighting Towers

#### Available for hire or sale

#### **KEY INFORMATION**

The Trime X-CHAIN is a portable, ecofriendly lighting tower designed for safe and bright illumination in various settings. With zero noise and emissions, it's ideal for events, construction sites, and remote locations where reliable lighting is essential. Its compact and versatile design allows for easy deployment and linking multiple units together for broader coverage.

#### **INSTALLATION**

Our Trime Lighting Towers can be delivered and set up by our expert crews to your site. Self-tipping is also available with our Moffett forklifts, allowing for rapid and easy deployment.