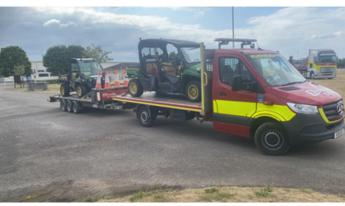

#### Available for hire only

#### **KEY INFORMATION**

We offer John Deere Gators in 2, 3, and 4-seat options, available in both petrol and diesel models. These versatile utility vehicles are perfect for construction sites, outdoor events, and agricultural work. With their rugged design and reliable performance, they can handle a range of tasks, from transporting personnel to carrying equipment across challenging terrain.

#### **INSTALLATION**

Our vehicles are delivered directly to your site, ready for use, and can be collected when no longer needed. We offer flexible delivery and collection options to ensure convenience and efficiency, bringing the right vehicle to your site with minimal hassle.