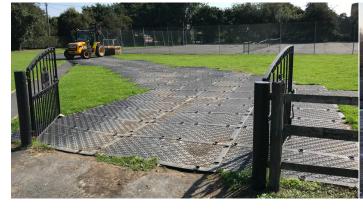

# **Medium Duty Trackway**

#### **KEY INFORMATION**

Our Euromats provide a reliable ground protection solution for vehicles, pedestrians, and equipment on soft or uneven terrain. Ideal for construction sites. events, and temporary access routes, they help prevent ground damage while keeping sites safe and accessible.

## **Key Features:**

- Strong and Flexible
- Non-Slip Surface
- Lightweight

#### **INSTALLATION**

Our MD Trackway can be hired complete with installation by our expert crews. They can also be offered stand-alone for both hire and sales, with or without delivery via our fleet of both small and large vehicles.