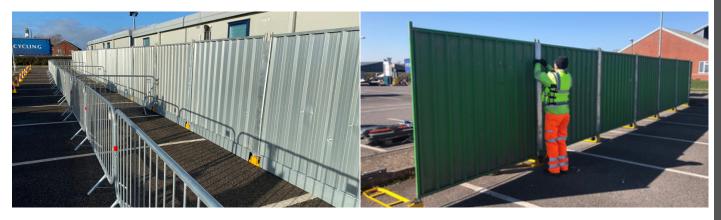

# **Temporary Fencing**

#### **KEY INFORMATION**

Temporary Fencing, also known as Heras Fencing, is an essential solution for securing event perimeters, construction sites, and public spaces. These panels can also be covered, providing greater privacy to areas of higher security.

# **Applications -**

- Securing Event Site Perimeters
- Securing Event Control Areas
- Temporary Site Security for the Construction Industry

#### **INSTALLATION**

We can provide full installation and collection for hired fencing and can install purchased fencing on request. Deliveries are available via our fleet of small vans, or larger vehicles for higher quantities, with self-offloading options for easy on-site handling.