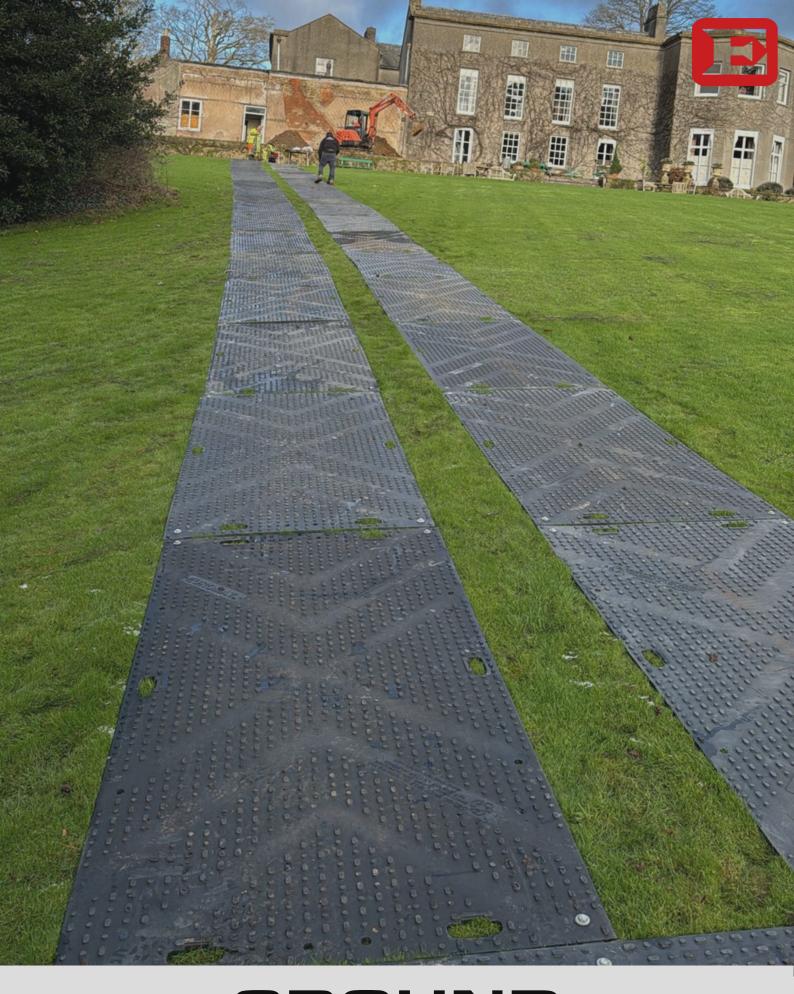

# **Medium Duty Trackway**

#### **KEY INFORMATION**

Our Euromats provide a reliable ground protection solution for vehicles, pedestrians, and equipment on soft or uneven terrain. Ideal for construction sites. events, and temporary access routes, they help prevent ground damage while keeping sites safe and accessible.

## **Key Features:**

- Strong and Flexible
- Non-Slip Surface
- Lightweight

#### **INSTALLATION**

Our MD Trackway can be hired complete with installation by our expert crews. They can also be offered stand-alone for both hire and sales, with or without delivery via our fleet of both small and large vehicles.