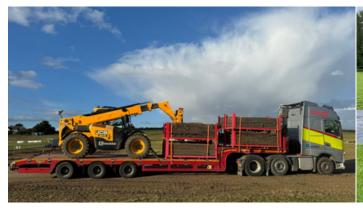

#### **INSTALLATION**

Our MD Trackway can be hired complete with installation by our expert crews. They can also be offered stand-alone for both hire and sales, with or without delivery via our fleet of both small and large vehicles.

#### **INSTALLATION**

Our TuffTrak mats are installed by our expert teams using specialist trackway vehicles and machinery. This ensures a fast, efficient setup, with each mat securely placed to provide a stable surface for heavy plant and machinery.