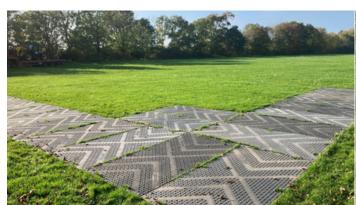

# **Maxi-Track Ground Mats**

#### **KEY INFORMATION**

Our Maxi-Track ground mats offer a smaller, more customisable solution for ground protection. Perfect for pedestrians and light to medium traffic, these mats provide stability on soft or uneven ground while allowing flexibility in layout. Their compact design makes them easy to transport and position, ensuring quick and efficient installation.

#### **INSTALLATION**

Maxi-Track ground mats can be installed by our expert teams using the necessary equipment, ensuring a quick and efficient setup. Alternatively, they are available for stand-alone hire, allowing you to handle the installation yourself if preferred.