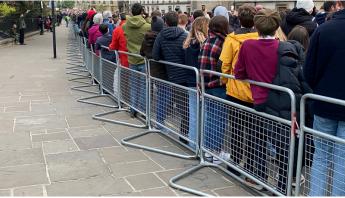

# **Pedestrian Barriers**

#### **KEY INFORMATION**

Pedestrian barriers are an essential solution for effective perimeter control and crowd management. Designed for rapid deployment and easy handling, these barriers provide extensive coverage and can be installed quickly to secure areas, create defined walkways, and manage crowd flow.

## We currently stock three varieties -

- Standard Galvanised Pedestrian Barrier
- Black Powder-coated Pedestrian Barrier
- Heavy Duty Pedestrian Barrier