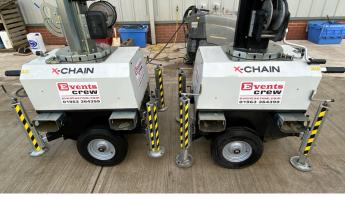

# X-Chain Lighting Towers

#### Available for hire or sale

#### **KEY INFORMATION**

The Trime X-CHAIN is a portable, ecofriendly lighting tower designed for safe and bright illumination in various settings. With zero noise and emissions, it's ideal for events, construction sites, and remote locations where reliable lighting is essential. Its compact and versatile design allows for easy deployment and linking multiple units together for broader coverage.

#### **INSTALLATION**

Our Trime Lighting Towers can be delivered and set up by our expert crews to your site. Self-tipping is also available with our Moffett forklifts, allowing for rapid and easy deployment.