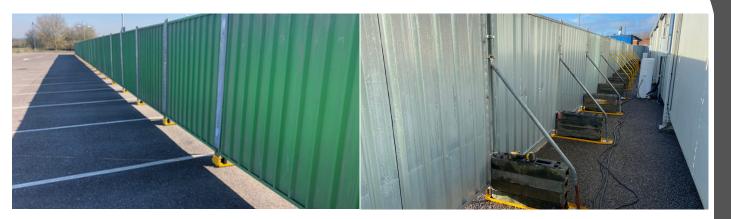

# **Temporary Fencing**

#### **KEY INFORMATION**

Temporary Fencing, also known as Heras Fencing, is an essential solution for securing event perimeters, construction sites, and public spaces. These panels can also be covered, providing greater privacy to areas of higher security.

# **Applications -**

- Securing Event Site Perimeters
- Securing Event Control Areas
- Temporary Site Security for the Construction Industry

#### **INSTALLATION**

We can provide full installation and collection for hired fencing and can install purchased fencing on request. Deliveries are available via our fleet of small vans, or larger vehicles for higher quantities, with self-offloading options for easy on-site handling.