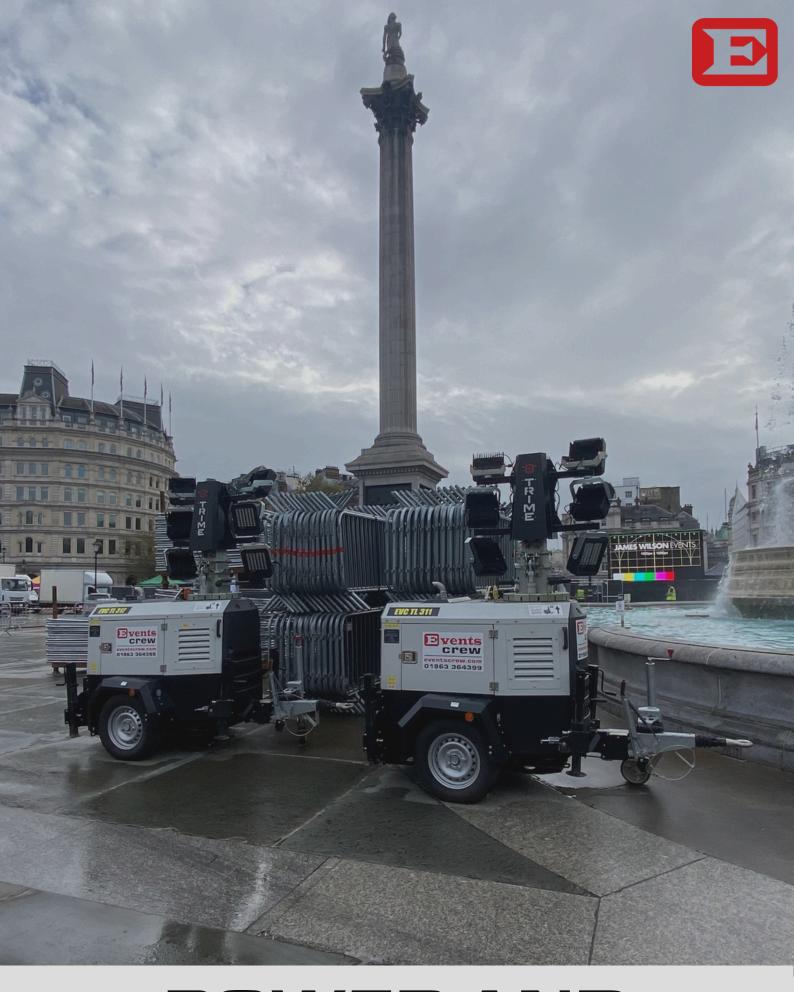

# X-Eco Lighting Towers

#### **KEY INFORMATION**

The X-ECO LED is a fuel-efficient, high-performance lighting tower designed for highways, construction sites, trackside projects, and outdoor events. Equipped with energy-saving LED technology, it delivers bright and consistent illumination while minimising fuel consumption. Its compact and durable design makes it easy to transport and set up, offering a practical lighting solution for a wide range of applications.

#### **INSTALLATION**

Our Trime Lighting Towers can be delivered and set up by our expert crews to your site. Self-tipping is also available with our Moffett forklifts, allowing for rapid and easy deployment.