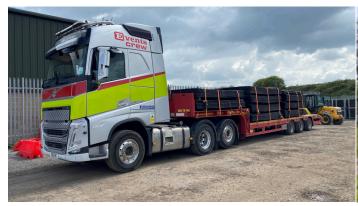

#### **INSTALLATION**

Our MD Trackway can be hired complete with installation by our expert crews. They can also be offered stand-alone for both hire and sales, with or without delivery via our fleet of both small and large vehicles.

#### **INSTALLATION**

Our TuffTrak mats are installed by our expert teams using specialist trackway vehicles and machinery. This ensures a fast, efficient setup, with each mat securely placed to provide a stable surface for heavy plant and machinery.