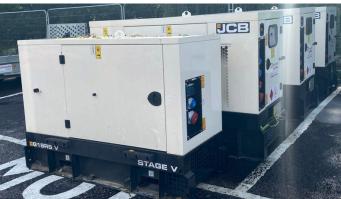

#### Available for hire only

#### **KEY INFORMATION**

Our JCB generators provide reliable power for events, construction sites, and remote locations. With sizes up to 40kVA, they are ideal for keeping equipment, lighting, and essential systems running smoothly. Designed for fuel efficiency and low noise, they ensure minimal disruption while delivering consistent performance.

## **Key Features -**

- Fuel-efficient, saving on costs
- Quiet operation
- Durable construction

#### **INSTALLATION**

Our generators can be delivered and installed onsite by our experienced crews. We also provide electrical distribution services if required, ensuring everything is set up and ready to go.