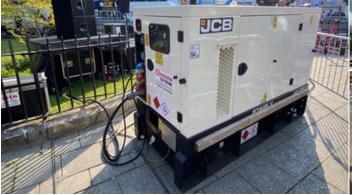

#### **KEY INFORMATION**

Our JCB generators provide reliable power for events, construction sites, and remote locations. With sizes up to 40kVA, they are ideal for keeping equipment, lighting, and essential systems running smoothly. Designed for fuel efficiency and low noise, they ensure minimal disruption while delivering consistent performance.

## **Key Features -**

- Fuel-efficient, saving on costs
- Quiet operation
- Durable construction

#### **INSTALLATION**

Our generators can be delivered and installed onsite by our experienced crews. We also provide electrical distribution services if required, ensuring everything is set up and ready to go.