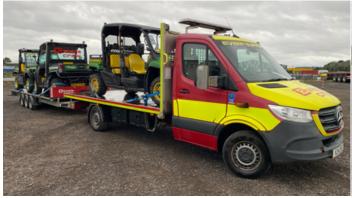

#### Available for hire only

#### **KEY INFORMATION**

We offer John Deere Gators in 2, 3, and 4-seat options, available in both petrol and diesel models. These versatile utility vehicles are perfect for construction sites, outdoor events, and agricultural work. With their rugged design and reliable performance, they can handle a range of tasks, from transporting personnel to carrying equipment across challenging terrain.

#### **INSTALLATION**

Our vehicles are delivered directly to your site, ready for use, and can be collected when no longer needed. We offer flexible delivery and collection options to ensure convenience and efficiency, bringing the right vehicle to your site with minimal hassle.