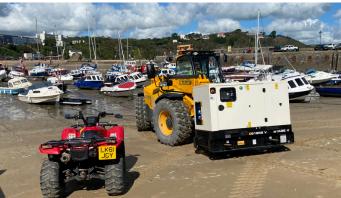

#### **KEY INFORMATION**

Our JCB generators provide reliable power for events, construction sites, and remote locations. With sizes up to 40kVA, they are ideal for keeping equipment, lighting, and essential systems running smoothly. Designed for fuel efficiency and low noise, they ensure minimal disruption while delivering consistent performance.

## **Key Features -**

- Fuel-efficient, saving on costs
- Quiet operation
- Durable construction

#### **INSTALLATION**

Our generators can be delivered and installed onsite by our experienced crews. We also provide electrical distribution services if required, ensuring everything is set up and ready to go.