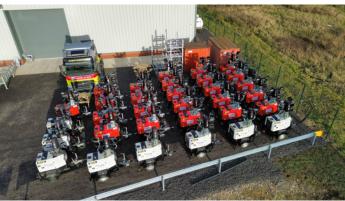

# X-Chain Lighting Towers

#### Available for hire or sale

#### **KEY INFORMATION**

The Trime X-CHAIN is a portable, ecofriendly lighting tower designed for safe and bright illumination in various settings. With zero noise and emissions, it's ideal for events, construction sites, and remote locations where reliable lighting is essential. Its compact and versatile design allows for easy deployment and linking multiple units together for broader coverage.

#### **INSTALLATION**

Our Trime Lighting Towers can be delivered and set up by our expert crews to your site. Self-tipping is also available with our Moffett forklifts, allowing for rapid and easy deployment.