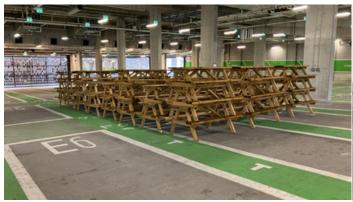

#### Available for hire or sale

#### **KEY INFORMATION**

Our picnic benches offer a comfortable and durable seating solution for outdoor events, construction sites, and recreational areas. We stock a range of options, including wheelchair accessible benches, as well as standard 4ft and 6ft models. Made from high-quality materials, our benches are designed to withstand harsh weather and heavy use, ensuring a long-lasting addition to your site.

#### **INSTALLATION**

Our benches are offered with delivery, and flexible installation options to suit your needs. We also offer self-offload options, and if required, our team can handle the placement to ensure the benches are securely and appropriately positioned on-site.