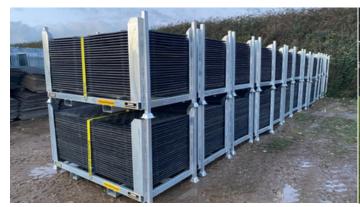

# **Temporary Fencing**

#### **KEY INFORMATION**

Temporary Fencing, also known as Heras Fencing, is an essential solution for securing event perimeters, construction sites, and public spaces. These panels can also be covered, providing greater privacy to areas of higher security.

# **Applications -**

- Securing Event Site Perimeters
- Securing Event Control Areas
- Temporary Site Security for the Construction Industry