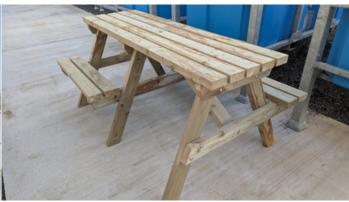

#### Available for hire or sale

#### **KEY INFORMATION**

Our picnic benches offer a comfortable and durable seating solution for outdoor events, construction sites, and recreational areas. We stock a range of options, including wheelchair accessible benches, as well as standard 4ft and 6ft models. Made from high-quality materials, our benches are designed to withstand harsh weather and heavy use, ensuring a long-lasting addition to your site.

#### **INSTALLATION**

Our benches are offered with delivery, and flexible installation options to suit your needs. We also offer self-offload options, and if required, our team can handle the placement to ensure the benches are securely and appropriately positioned on-site.