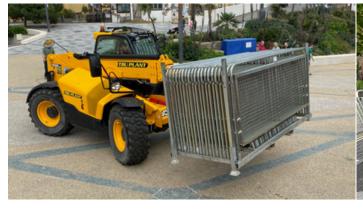

# **Temporary Fencing**

#### **KEY INFORMATION**

Temporary Fencing, also known as Heras Fencing, is an essential solution for securing event perimeters, construction sites, and public spaces. These panels can also be covered, providing greater privacy to areas of higher security.

#### **INSTALLATION**

We can provide full installation and collection for hired fencing and can install purchased fencing on request. Deliveries are available via our fleet of small vans, or larger vehicles for higher quantities, with self-offloading options for easy on-site handling.