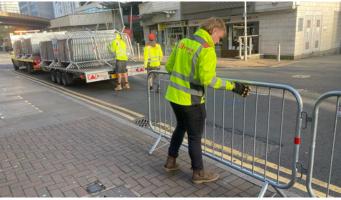

# **Pedestrian Barriers**

#### **INSTALLATION**

We can provide full installation and collection for hired pedestrian barriers and can install purchased barriers on request.
Deliveries are available via our fleet of small vans, or larger vehicles for higher quantities, with selfoffloading options for easy on-site handling.