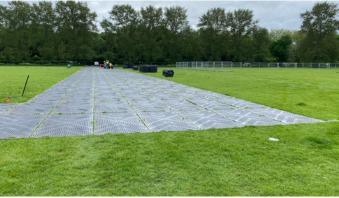

# **Medium Duty Trackway**

#### **KEY INFORMATION**

Our Euromats provide a reliable ground protection solution for vehicles, pedestrians, and equipment on soft or uneven terrain. Ideal for construction sites. events, and temporary access routes, they help prevent ground damage while keeping sites safe and accessible.

## **Key Features:**

- Strong and Flexible
- Non-Slip Surface
- Lightweight