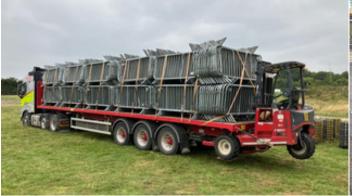

# **Pedestrian Barriers**

#### **INSTALLATION**

We can provide full installation and collection for hired pedestrian barriers and can install purchased barriers on request.
Deliveries are available via our fleet of small vans, or larger vehicles for higher quantities, with selfoffloading options for easy on-site handling.