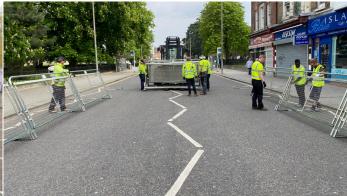

# **Pedestrian Barriers**

#### **KEY INFORMATION**

Pedestrian barriers are an essential solution for effective perimeter control and crowd management. Designed for rapid deployment and easy handling, these barriers provide extensive coverage and can be installed quickly to secure areas, create defined walkways, and manage crowd flow.

#### **INSTALLATION**

We can provide full installation and collection for hired pedestrian barriers and can install purchased barriers on request.
Deliveries are available via our fleet of small vans, or larger vehicles for higher quantities, with selfoffloading options for easy on-site handling.