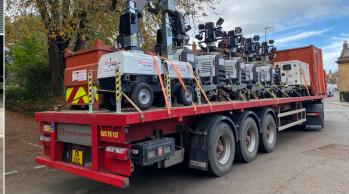

# X-Chain Lighting Towers

#### Available for hire or sale

#### **KEY INFORMATION**

The Trime X-CHAIN is a portable, ecofriendly lighting tower designed for safe and bright illumination in various settings. With zero noise and emissions, it's ideal for events, construction sites, and remote locations where reliable lighting is essential. Its compact and versatile design allows for easy deployment and linking multiple units together for broader coverage.

#### **INSTALLATION**

Our Trime Lighting Towers can be delivered and set up by our expert crews to your site. Self-tipping is also available with our Moffett forklifts, allowing for rapid and easy deployment.