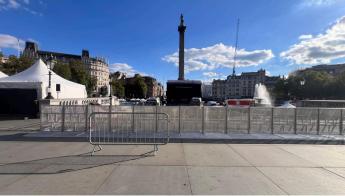

# **Pedestrian Barriers**

#### **KEY INFORMATION**

Pedestrian barriers are an essential solution for effective perimeter control and crowd management. Designed for rapid deployment and easy handling, these barriers provide extensive coverage and can be installed quickly to secure areas, create defined walkways, and manage crowd flow.

## We currently stock three varieties -

- Standard Galvanised Pedestrian Barrier
- Black Powder-coated Pedestrian Barrier
- Heavy Duty Pedestrian Barrier

#### **INSTALLATION**

We can provide full installation and collection for hired pedestrian barriers and can install purchased barriers on request.
Deliveries are available via our fleet of small vans, or larger vehicles for higher quantities, with selfoffloading options for easy on-site handling.