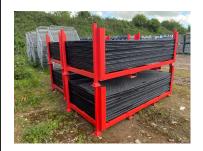

# **Pedestrian Barriers**

#### Available for hire or sale

#### **KEY INFORMATION**

Pedestrian barriers are an essential solution for effective perimeter control and crowd management. Designed for rapid deployment and easy handling, these barriers provide extensive coverage and can be installed quickly to secure areas, create defined walkways, and manage crowd flow.

## We currently stock three varieties -

- Standard Galvanised Pedestrian Barrier
- Black Powder-coated Pedestrian Barrier
- Heavy Duty Pedestrian Barrier

#### **INSTALLATION**

We can provide full installation and collection for hired pedestrian barriers and can install purchased barriers on request.
Deliveries are available via our fleet of small vans, or larger vehicles for higher quantities, with selfoffloading options for easy on-site handling.