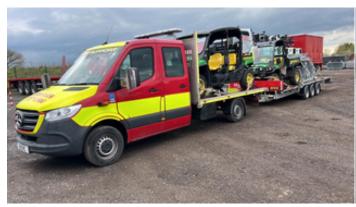

#### Available for hire only

#### **KEY INFORMATION**

We offer John Deere Gators in 2, 3, and 4-seat options, available in both petrol and diesel models. These versatile utility vehicles are perfect for construction sites, outdoor events, and agricultural work. With their rugged design and reliable performance, they can handle a range of tasks, from transporting personnel to carrying equipment across challenging terrain.

#### **INSTALLATION**

Our vehicles are delivered directly to your site, ready for use, and can be collected when no longer needed. We offer flexible delivery and collection options to ensure convenience and efficiency, bringing the right vehicle to your site with minimal hassle.