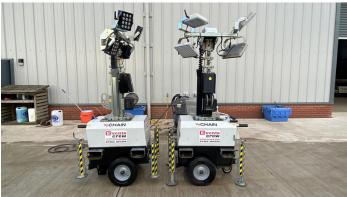

# X-Eco Lighting Towers

#### Available for hire or sale

#### **KEY INFORMATION**

The X-ECO LED is a fuel-efficient, high-performance lighting tower designed for highways, construction sites, trackside projects, and outdoor events. Equipped with energy-saving LED technology, it delivers bright and consistent illumination while minimising fuel consumption. Its compact and durable design makes it easy to transport and set up, offering a practical lighting solution for a wide range of applications.

#### **INSTALLATION**

Our Trime Lighting Towers can be delivered and set up by our expert crews to your site. Self-tipping is also available with our Moffett forklifts, allowing for rapid and easy deployment.