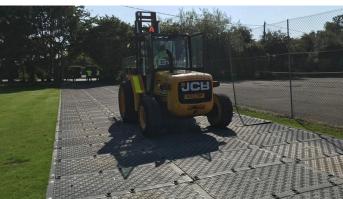

# **Medium Duty Trackway**

#### **KEY INFORMATION**

Our Euromats provide a reliable ground protection solution for vehicles, pedestrians, and equipment on soft or uneven terrain. Ideal for construction sites. events, and temporary access routes, they help prevent ground damage while keeping sites safe and accessible.

## **Key Features:**

- Strong and Flexible
- Non-Slip Surface
- Lightweight

#### **INSTALLATION**

Our MD Trackway can be hired complete with installation by our expert crews. They can also be offered stand-alone for both hire and sales, with or without delivery via our fleet of both small and large vehicles.