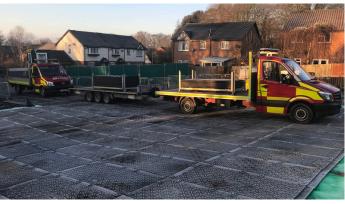

# **Medium Duty Trackway**

#### **KEY INFORMATION**

Our Euromats provide a reliable ground protection solution for vehicles, pedestrians, and equipment on soft or uneven terrain. Ideal for construction sites. events, and temporary access routes, they help prevent ground damage while keeping sites safe and accessible.

#### **INSTALLATION**

Our MD Trackway can be hired complete with installation by our expert crews. They can also be offered stand-alone for both hire and sales, with or without delivery via our fleet of both small and large vehicles.