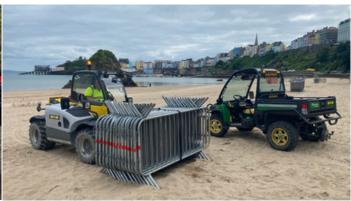

# **Pedestrian Barriers**

#### **KEY INFORMATION**

Pedestrian barriers are an essential solution for effective perimeter control and crowd management. Designed for rapid deployment and easy handling, these barriers provide extensive coverage and can be installed quickly to secure areas, create defined walkways, and manage crowd flow.

#### **KEY INFORMATION**

We offer John Deere Gators in 2, 3, and 4-seat options, available in both petrol and diesel models. These versatile utility vehicles are perfect for construction sites, outdoor events, and agricultural work. With their rugged design and reliable performance, they can handle a range of tasks, from transporting personnel to carrying equipment across challenging terrain.