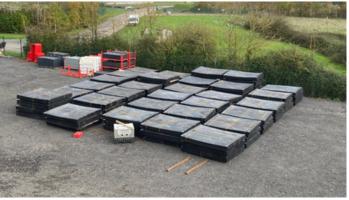

# TuffTrak Ground Mats

#### **KEY INFORMATION**

Designed to support heavy plant and machinery, our TuffTrak mats provide a stable and secure surface on soft or uneven ground. Their rugged, non-slip design enhances safety, while the durable construction ensures reliable performance in even the toughest conditions.

## **Key Features:**

- Heavy-Duty Strength
- Non-Slip Surface
- Interlocking System