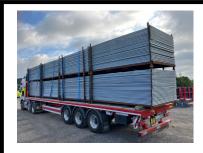

#### Available for hire or sale

#### **KEY INFORMATION**

Our hoarding panels provide secure and durable temporary fencing for construction sites, events, and restricted areas. Designed for privacy and safety, they create a solid barrier to protect sites from unauthorized access while also reducing noise and dust.

# **Key Features:**

- Strong and Stable
- Enhanced Security
- Customisable Options

#### **INSTALLATION**

We can provide full installation and collection for hired Hoarding Panels. Delivery is available via our fleet of small vans, or larger vehicles for higher quantities, with selfoffloading options for hassle-free and easy on-site handling.