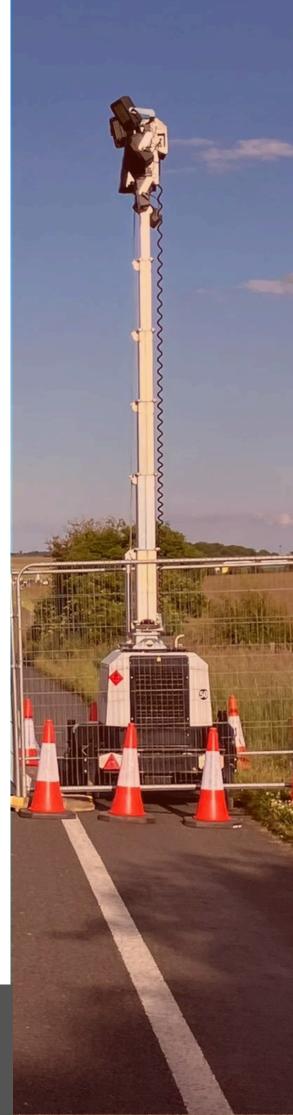

# X-Eco Lighting Towers

#### **KEY INFORMATION**

The X-ECO LED is a fuel-efficient, high-performance lighting tower designed for highways, construction sites, trackside projects, and outdoor events. Equipped with energy-saving LED technology, it delivers bright and consistent illumination while minimising fuel consumption. Its compact and durable design makes it easy to transport and set up, offering a practical lighting solution for a wide range of applications.

# X-Chain Lighting Towers

#### **KEY INFORMATION**

The Trime X-CHAIN is a portable, ecofriendly lighting tower designed for safe and bright illumination in various settings. With zero noise and emissions, it's ideal for events, construction sites, and remote locations where reliable lighting is essential. Its compact and versatile design allows for easy deployment and linking multiple units together for broader coverage.