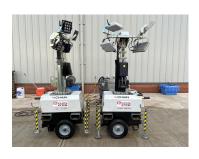

# X-Chain Lighting Towers

#### Available for hire or sale

#### **KEY INFORMATION**

The Trime X-CHAIN is a portable, ecofriendly lighting tower designed for safe and bright illumination in various settings. With zero noise and emissions, it's ideal for events, construction sites, and remote locations where reliable lighting is essential. Its compact and versatile design allows for easy deployment and linking multiple units together for broader coverage.

#### **INSTALLATION**

Our Trime Lighting Towers can be delivered and set up by our expert crews to your site. Self-tipping is also available with our Moffett forklifts, allowing for rapid and easy deployment.