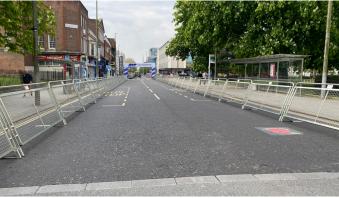

# **Pedestrian Barriers**

#### **KEY INFORMATION**

Pedestrian barriers are an essential solution for effective perimeter control and crowd management. Designed for rapid deployment and easy handling, these barriers provide extensive coverage and can be installed quickly to secure areas, create defined walkways, and manage crowd flow.

#### **INSTALLATION**

We can provide full installation and collection for hired pedestrian barriers and can install purchased barriers on request.
Deliveries are available via our fleet of small vans, or larger vehicles for higher quantities, with selfoffloading options for easy on-site handling.