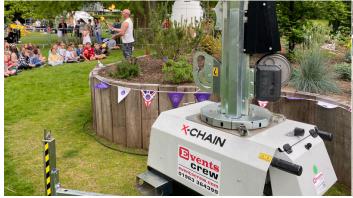

# X-Chain Lighting Towers

#### Available for hire or sale

#### **KEY INFORMATION**

The Trime X-CHAIN is a portable, ecofriendly lighting tower designed for safe and bright illumination in various settings. With zero noise and emissions, it's ideal for events, construction sites, and remote locations where reliable lighting is essential. Its compact and versatile design allows for easy deployment and linking multiple units together for broader coverage.

#### **INSTALLATION**

Our Trime Lighting Towers can be delivered and set up by our expert crews to your site. Self-tipping is also available with our Moffett forklifts, allowing for rapid and easy deployment.